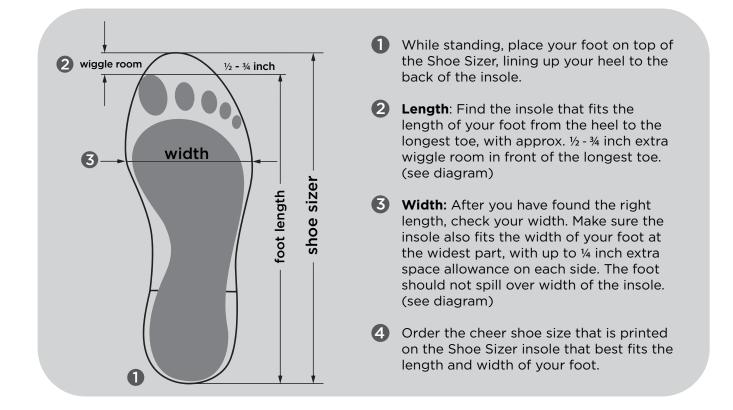

## CHOOSING YOUR SIZE WITH SHOE SIZERS

## Find the right fit for your cheer shoes with Shoe Sizers.

Not all cheer shoe styles fit the same and some have recommended sizes smaller or larger than your usual street shoe size. These Shoe Sizers fit like the insole of the cheer shoe, so please follow the instructions below.