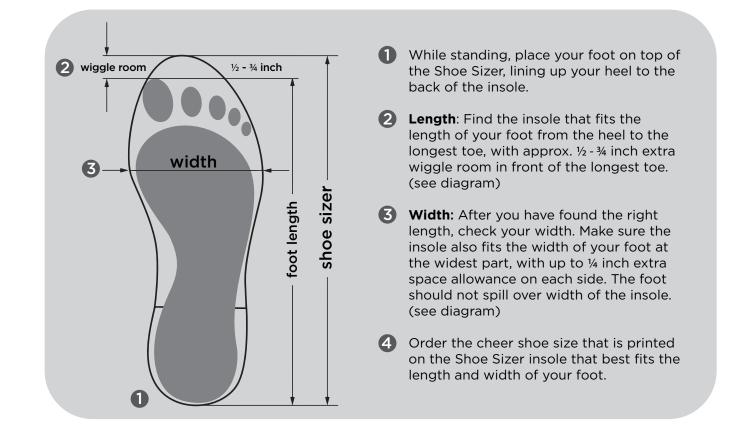

## CHOOSING YOUR SIZE WITH SHOE SIZERS

## Find the right fit for your cheer shoes with Shoe Sizers.

Not all cheer shoe styles fit the same and some have recommended sizes smaller or larger than your usual street shoe size. These Shoe Sizers fit like the insole of the cheer shoe, so please follow the instructions below.