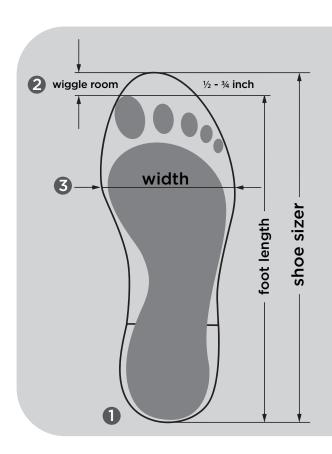

## Find the right fit for your cheer shoes with Shoe Sizers.

Not all cheer shoe styles fit the same and some have recommended sizes smaller or larger than your usual street shoe size. These Shoe Sizers fit like the insole of the cheer shoe, so please follow the instructions below.

- While standing, place your foot on top of the Shoe Sizer, lining up your heel to the back of the insole.
- 2 Length: Find the insole that fits the length of your foot from the heel to the longest toe, with approx. ½ ¾ inch extra wiggle room in front of the longest toe. (see diagram)
- Width: After you have found the right length, check your width. Make sure the insole also fits the width of your foot at the widest part, with up to ¼ inch extra space allowance on each side. The foot should not spill over width of the insole. (see diagram)
- 4 Order the cheer shoe size that is printed on the Shoe Sizer insole that best fits the length and width of your foot.